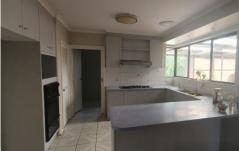

An open plan kitchen which includes gas cooktop appliance, oven and an abundance of cupboard space and built in pantry

3 2 2 2

View: https://www.ypa.com.au/7385656