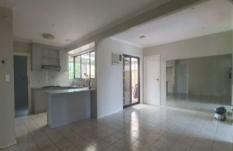

An open plan kitchen which includes gas cooktop appliance, oven and an abundance of cupboard space and built in pantry

3 2 2 2

View: https://www.ypa.com.au/7385656