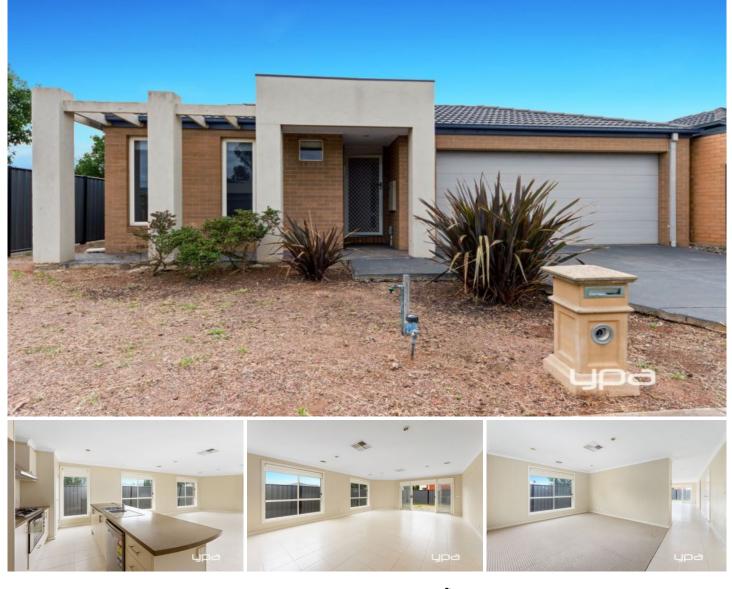

## 36 Sherrington Grange DERRIMUT VIC

This neatly presented home is offering three bedrooms with BIRs, master bedroom with WIR & ensuite, open plan kitchen/meals/family area, kitchen featuring stainless steel appliances, central bathroom, double garage on remote, laundry, ducted heating and evaporative cooling & low maintenance gardens with large backyard.