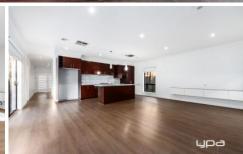

Featuring an extra large master bedroom with celing fan and ensuite, two bedrooms with built in robes, central bathroom and downstairs powder room, front formal living room, open plan living area with a great size kitchen offering stainless appliances and dishwasher.