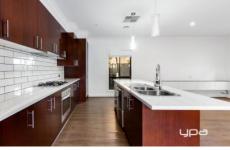

Featuring an extra large master bedroom with celing fan and ensuite, two bedrooms with built in robes, central bathroom and downstairs powder room, front formal living room, open plan living area with a great size kitchen offering stainless appliances and dishwasher.