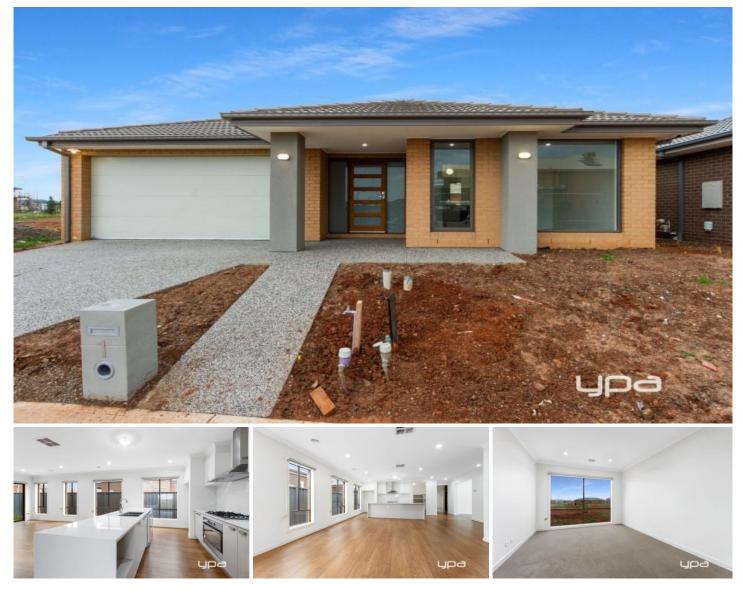

## **1 Beacontree Circuit MELTON SOUTH VIC**

This stunning brand new home is built to perfection. Stylish and immaculate throughout the property has all of the modern comforts that the modern family is searching for.

Comprising of three bedrooms with built in robes, master bedroom with walk in robe and ensuite featuring double vanity, separate formal living room, kitchen with 900mm stainless steel appliances and dishwasher and central bathroom with separate toilet.

Other features include ducted heating and evaporative cooling, remote double garage, low maintenance gardens and more.

Located a short drive away from Woodgrove Shopping Centre, Parklands, Schools and freeway access this is the perfect family home.