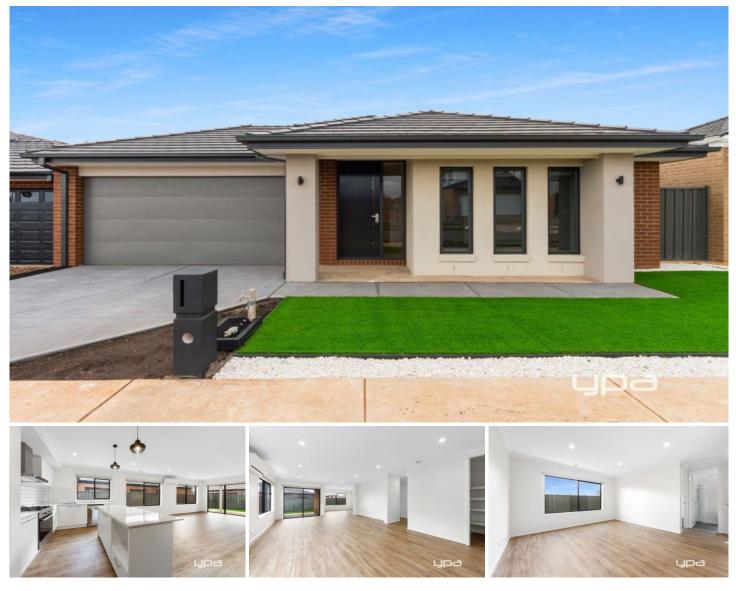

## **5 Movida Way ROCKBANK VIC**

This brand new family home has everything to offer and more.

Comprising of three bedrooms with built in robes, master bedroom with ensuite and walk in robe, separate formal living room, kitchen with 900mm stainless steel appliances and dishwasher, central bathroom, alfresco & low maintenance gardens.

Other features include split system cooling in the master bedroom and living area, ducted heating, remote double garage and more.

Located with easy access to the Western Freeway and only a 15 minute drive from Caroline Springs.