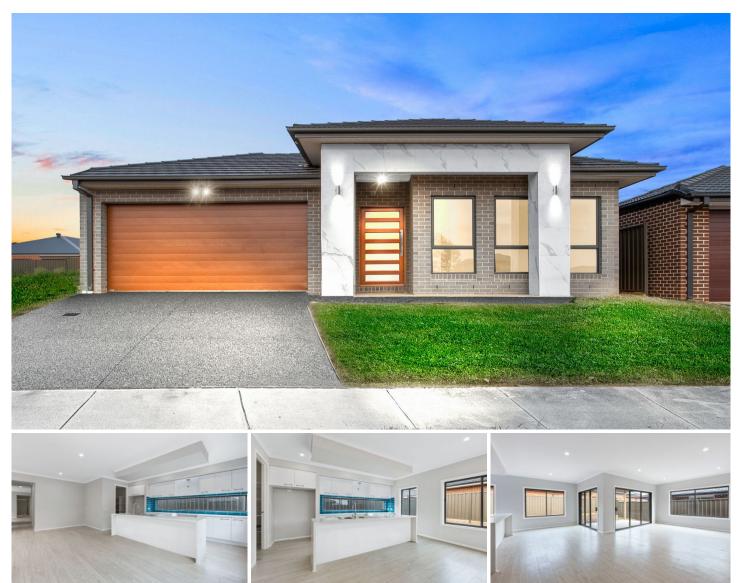

## 12 Hartland Rise COBBLEBANK VIC

## **BRAND NEW FAMILY HOME**

This beautifully presented family home is offering four bedrooms, master bedroom with WIR & ensuite with double vanity, small study/lounge area, other bedrooms with mirrored built in robes, central bathroom with bath, separate toilet, open plan kitchen/meals/living area, kitchen with 900mm appliances, dishwasher, walk in pantry, water connection in fridge space & alfresco area. Extras include floorboards, ducted heating, evaporative cooling, low maintenance gardens & double garage on remote.

4 2 2 2

View: https://www.ypa.com.au/7385664