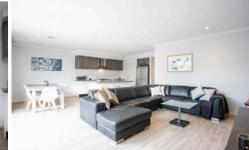

Master bedroom features walk in robe and en-suite with double vanity.

Open plan kitchen which includes stainless steel appliances, 900mm gas cook top, dishwasher and an abundance of cupboard space.

The kitchen is located perfectly to incorporate the meals and family area leading out to an outdoor entertainment area.