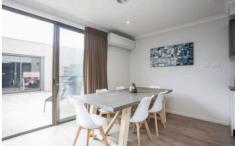

Master bedroom features walk in robe and en-suite with double vanity.

Open plan kitchen which includes stainless steel appliances, 900mm gas cook top, dishwasher and an abundance of cupboard space.

The kitchen is located perfectly to incorporate the meals and family area leading out to an outdoor entertainment area.