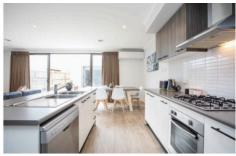

Master bedroom features walk in robe and en-suite with double vanity.

Open plan kitchen which includes stainless steel appliances, 900mm gas cook top, dishwasher and an abundance of cupboard space.

The kitchen is located perfectly to incorporate the meals and family area leading out to an outdoor entertainment area.