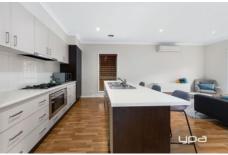

## 14 Kooyong Way CAROLINE SPRINGS VIC

This immaculately presented family home is located in the popular estate Cypress Views and only minutes away from all amenities. Offering three good size bedrooms, master bedroom with WIR, ensuite & balcony, bedrooms 2 & 3 with BIRs and roller shutters, formal front lounge, open plan kitchen/meals area with 900mm appliances, dishwasher & split system, downstairs powder room and under stair storage. Extra features include central bathroom with bath, double remote garage with internal and rear access, ducted heating, evaporative cooling upstairs, floorboards & carpet throughout and an outside pergola area with low maintenance gardens.