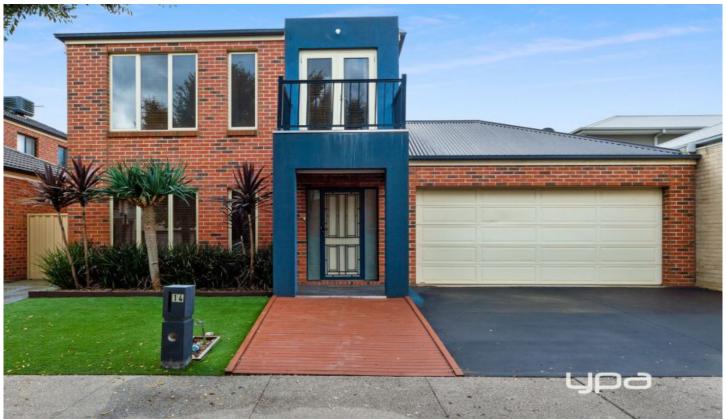

## 14 Kooyong Way CAROLINE SPRINGS VIC

This immaculately presented family home is located in the popular estate Cypress Views and only minutes away from all amenities. Offering three good size bedrooms, master bedroom with WIR, ensuite & balcony, bedrooms 2 & 3 with BIRs and roller shutters, formal front lounge, open plan kitchen/meals area with 900mm appliances, dishwasher & split system, downstairs powder room and under stair storage. Extra features include central bathroom with bath, double remote garage with internal and rear access, ducted heating, evaporative cooling upstairs, floorboards & carpet throughout and an outside pergola area with low maintenance gardens.