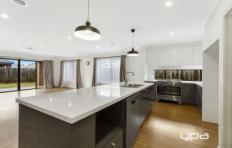

## 4 Sonoma Street BURNSIDE VIC

This family home is offering four bedrooms, master bedroom with full ensuite with spa & large WIR, large open plan living/dining area, kitchen with stone bench tops, 900mm appliances, dishwasher & butlers pantry, formal lounge room and alfresco area. Extras include ducted heating, evaporative cooling, 3000L water tank, alarm system, floorboards throughout, hallway & bedroom are carpeted & double car garage.