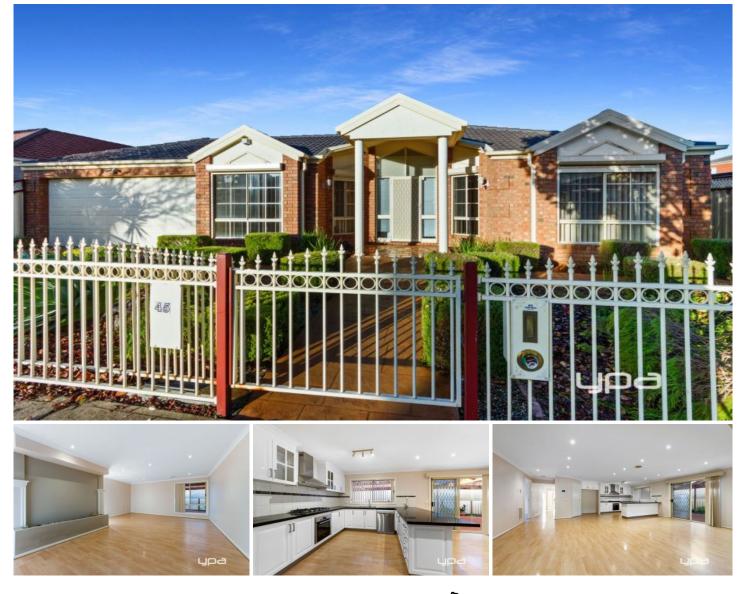

## 45 Webbs Avenue TAYLORS HILL VIC

This family home is offering three bedrooms, master bedroom with WIR & ensuite, 4th bedroom/study, formal lounge room, kitchen/meals area with 900mm cooktop, 600mm oven & dishwasher, rumpus/theatre/games room with split system cooling, central bathroom with spa & double garage on remote with rear access. Extras include ducted heating, laundry, roller shutters throughout, large outdoor pergola area, shed with outdoor toilet, alarm system and so much more. Ideally positioned within close proximity to public transport, parks, schools & the Watervale Shopping Precinct.