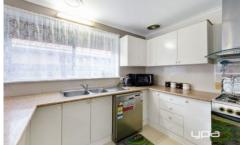

## **6 Angelique Grove ALBANVALE VIC**

Comprising of three bedrooms with built in robes and floorboards throughout.

Renovated kitchen including dishwasher, formal living and dining, good size modern central bathroom and a separate toilet.