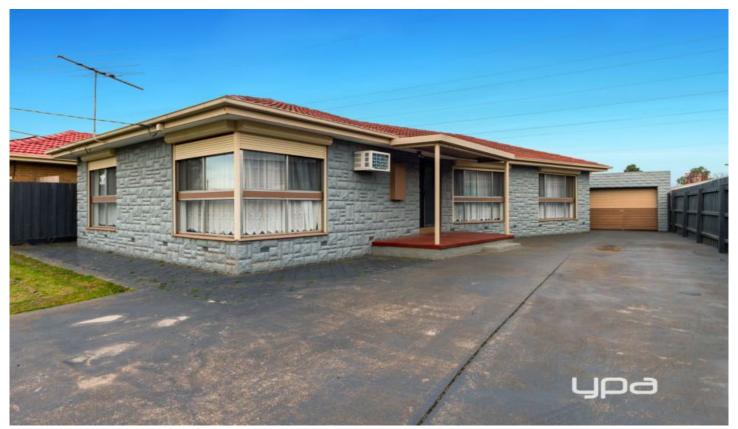

## **6 Angelique Grove ALBANVALE VIC**

Comprising of three bedrooms with built in robes and floorboards throughout.

Renovated kitchen including dishwasher, formal living and dining, good size modern central bathroom and a separate toilet.

Featuring ducted heating, split system cooling, spa bath, roller shutters, ample parking space including single car garage, huge front and back yard.

Only a short walk to Brimbank Shopping Centre and public transport.