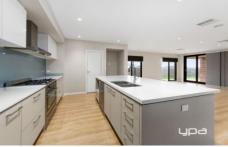

The modernly designed kitchen is perfect for accommodating for families; an island bench with a double sink, ample storage opportunities, 900mm stainless steel

4 🕮 2 🖺 2 🖨

View: https://www.ypa.com.au/7385676