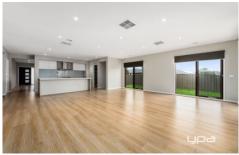

Encompassing 4 generously sized bedrooms and a large family dining & living area, this beautifully presented home is sure to impress upon the first inspection! Each bedroom has a built in robe, with the master having a spacious walk in robe & ensuite. The master ensuite also incorporates a double vanity and separate toilet. This home also has a double car garage, with remote access.

The modernly designed kitchen is perfect for accommodating for families; an island bench with a double sink, ample storage opportunities, 900mm stainless steel

4 🕮 2 🖺 2 🖨

View: https://www.ypa.com.au/7385676