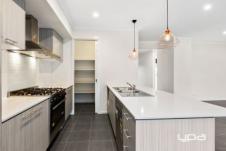

This stunning 4 bedroom home consists of:

- The vast open-plan kitchen, dining and living area with split system
- Separate front formal living area
- Large upstairs retreat area with built in cupboards
- Main bedroom offering walk in robe and ensuite with double vanity and large shower
- 3 bedrooms with built in mirror robes
- Kitchen with dishwasher, 900mm stainless steel appliances, fridge space, ample cupboard space and walk-in pantry