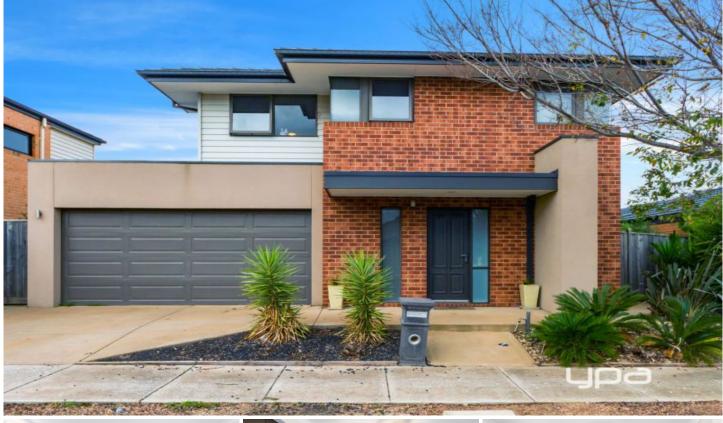

## 17 Goulding Drive FRASER RISE VIC

This family home is situated just opposite Goulding Park in Fraser Rise. It comprises of 4 bedrooms, large master bedroom with WIR & ensuite which has a double shower & double vanity, other three bedrooms have BIRs, upstairs retreat / study area and an open plan kitchen and meals area with 600mm stainless steel appliances, dishwasher & walk in pantry. Extra features are ducted heating & cooling, double garage on remote, outdoor decking area, ducted vacuum and a garden shed. This property has very low maintenance gardens & situated only a short drive from schools, shops and walking tracks.

4 2 2 2

View: https://www.ypa.com.au/7385680