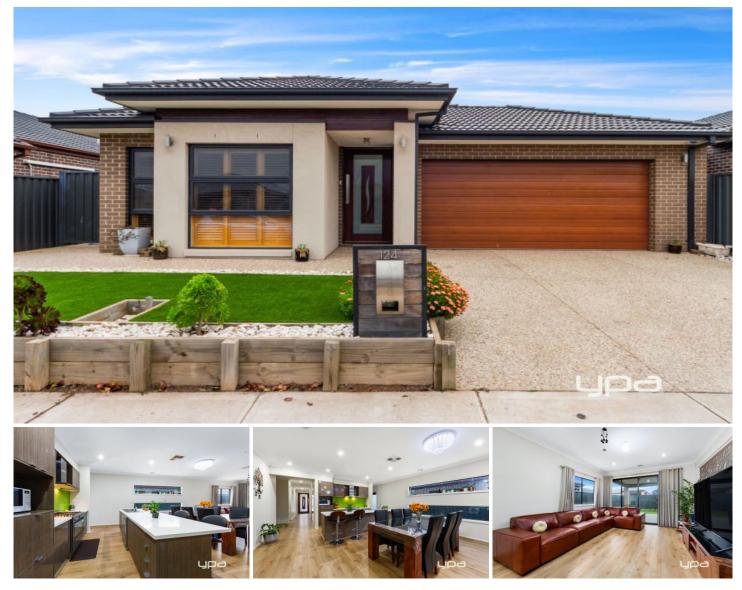

## 124 Enterprise Circuit FRASER RISE VIC

This modern four bedroom home will delight you! Featuring four bedrooms, master with backyard access, walk in robe and ensuite with double shower and two bedrooms with built in robes. Central bathroom with double shower, bath tub and separate toilet, ample sized laundry with walk in linen cupboard, front formal lounge, separate retreat area adjoining onto open plan living and kitchen comprising of 900mm appliances, dishwasher and walk in butlers pantry with sink and fridge space. The home also features internal access to double remote controlled garage, an alfresco area for entertaining with low maintenance gardens and artificial grass, ducted heating and evaporative cooling, alarm system, high ceilings and solar panels.