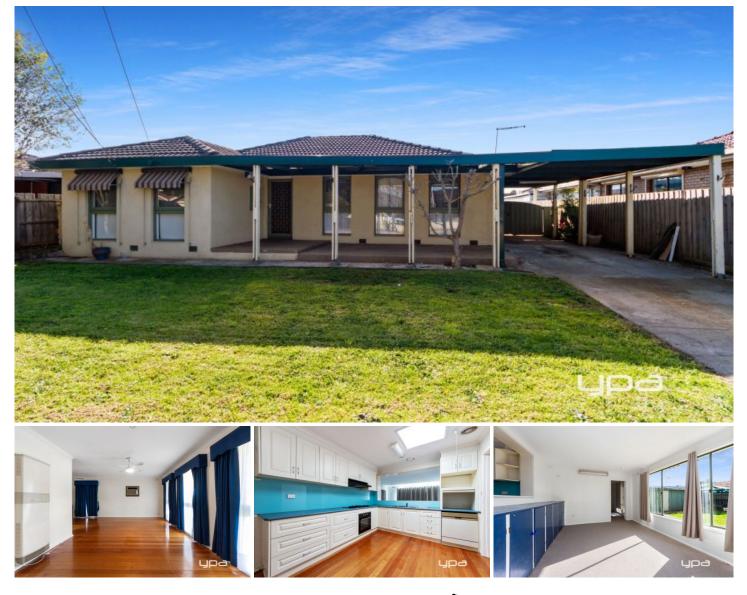

## 8 Grace Burn Grove ST ALBANS VIC

\*\* A VIDEO OF THIS PROPERTY IS AVAILABLE UPON REQUEST\*\*

All in close vicinity to quality primary and secondary schools, Keilor Plains Train Station, public transport and local shops this home is comprising of the following; Four spacious bedrooms all with built in robes, a functional kitchen which includes new oven, gas cook-top and dishwasher, central bathroom with shower over spa bath , front formal lounge, separate back rumpus room, wide side drive & single car carport with adjoining shed. Extra features include very spacious and large backyard with second garden shed, ceiling fans, wall furnace heating and much more.