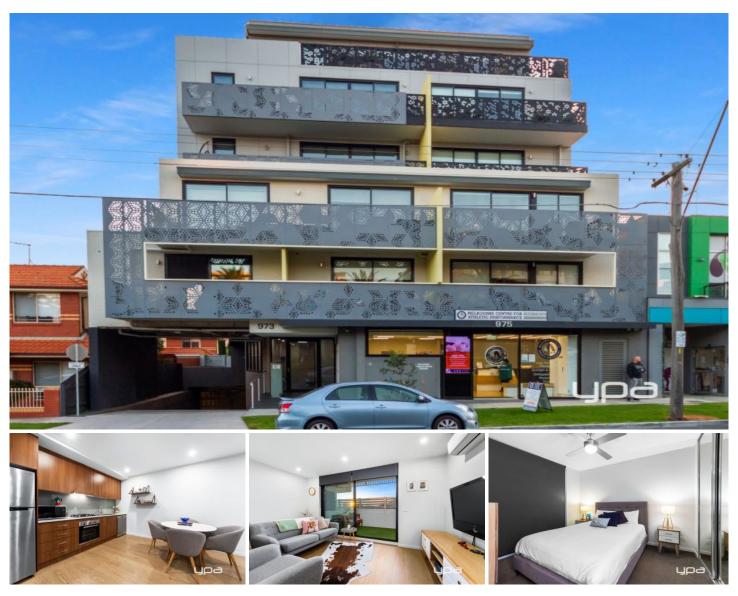

## 204/973-975 Mount Alexander Road Essendon VIC

YPA Caroline Springs presents this luxurious living apartment, right in the heart of Essendon!

Comprising of 2 spacious bedrooms and an open plan living and dining room, this is sure to impress upon the first inspection! The master is generously sized, with sliding door access to a private balcony.

A modern kitchen, equipped with quality stainless steel appliances is sure to accommodate for all needs, alongside an open plan living and dining area. A central bathroom is present, with the laundry facilities within the bathroom to add to the convenience of the apartment.

Added extras of this immaculately presented home include an undercover car space, reverse cycle air conditioning and a secure intercom entry with lift access.

Within walking distance to Keilor Road- facilitating for cafes, restaurants and shopping essentials. Also within close proximity to parklands, schools and tram stop perfect