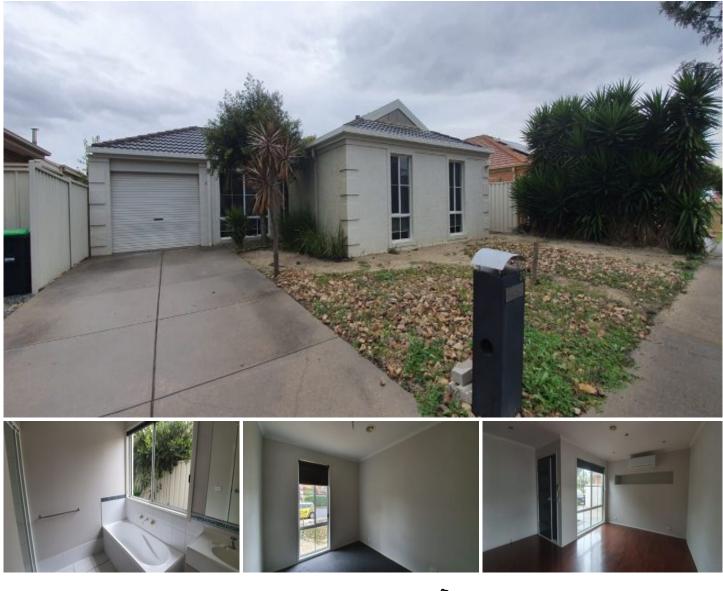

## 28 Blakeville Drive Caroline Springs VIC

This single level sensation will suit those looking for their perfect home.

Comprising three bedrooms all with BIRs, kitchen with stainless steel appliances and fridge space, open plan meals and family area with a built in cabinet, central bathroom with separate toilet, ducted heating, split system cooling, polished floorboards, alarm system, single car garage with rear drive through access into a very spacious and low maintenance backyard.