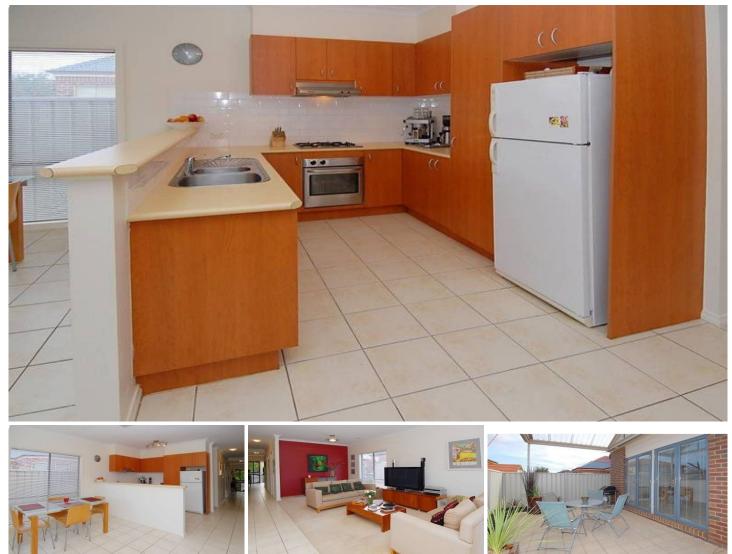

A well appointed kitchen is located to the rear of the home complete with stainless steel appliances, loads of cupboards and a dishwasher to make entertaining a dream. A spacious family and meals area adjacent to the kitchen leads to the outdoor undercover patio surrounded by newly landscaped gardens.