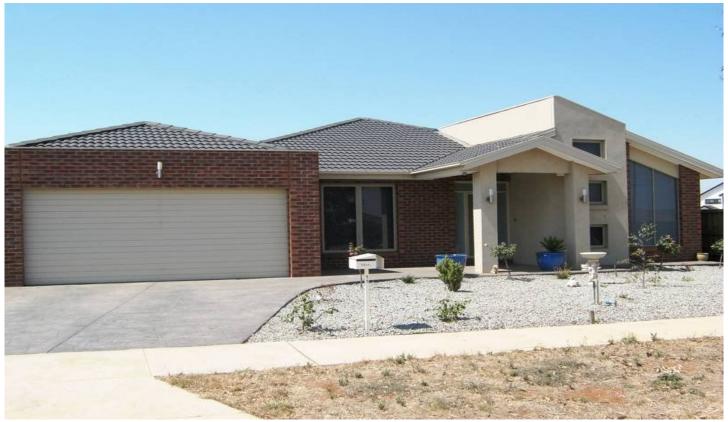

## 11 Como Avenue BURNSIDE VIC

This spectacular home is packed full of all the features you would expect from a home of this quality. The heart of the home is the spacious rumpus room and family/meals area adjoining the chef's kitchen complete with stainless steel appliances, dishwasher, two pantries and generous island bench with access to the outdoor alfresco room.

The formal lounge features cathedral ceiling with tinted windows and triple insulation, there is no need for air-conditioning.

Other features include central heating, high ceilings, quality window furnishing and floor coverings along with a double remote garage.

4 2 2 2 2

View: https://www.ypa.com.au/7385699