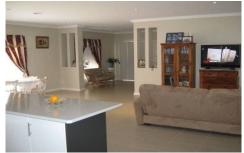

## 11 Como Avenue BURNSIDE VIC

This spectacular home is packed full of all the features you would expect from a home of this quality. The heart of the home is the spacious rumpus room and family/meals area adjoining the chef's kitchen complete with stainless steel appliances, dishwasher, two pantries and generous island bench with access to the outdoor alfresco room.

The perfect place to entertain family and friends.

The four large bedrooms all have built in robes with frosted glass doors whilst the master suite has a huge his and hers walk through robe and full ensuite and family bathroom with corner spa and separate powder room.