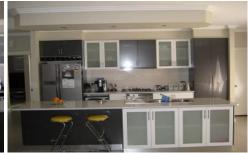

## 11 Como Avenue BURNSIDE VIC

This spectacular home is packed full of all the features you would expect from a home of this quality. The heart of the home is the spacious rumpus room and family/meals area adjoining the chef's kitchen complete with stainless steel appliances, dishwasher, two pantries and generous island bench with access to the outdoor alfresco room.