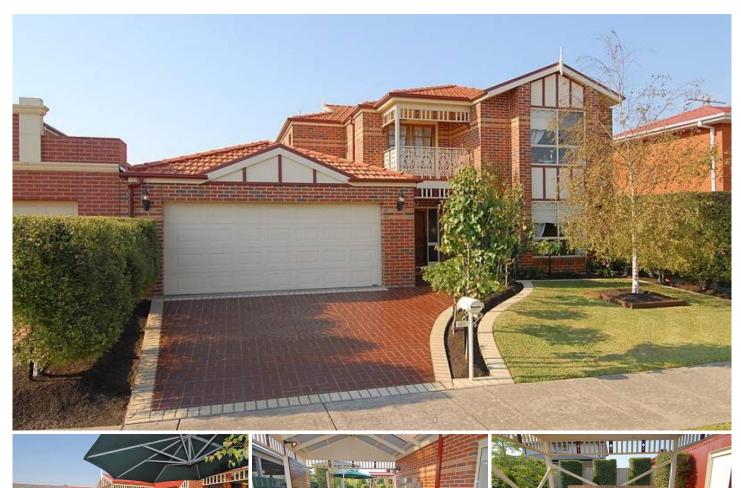

## 43 Pinewood Cresent CAIRNLEA VIC

This federation style home consists of 3 bedrooms plus study. Master with ensuite and WIR. French doors opening to the second floor balcony which overlooks the park. A Tasmanian Oak style kitchen with stainless steel appliances, high ceilings, down lights and wall lights along with quality lace curtains throughout this magnificent home. Immaculately presented formal front garden with a stencil pattern driveway, L shaped decking area with built in brick bbq with natural gas. What a way to entertain your guests! 5 -6 person spa which is built around the decking and incorporated with stainless steel LED lights, natural gas heater and lockable hard cover. Work shed with toilet and basin along with weatherproof power points throughout the backyard, wall lights to the front and back garden.

Extra features include Ducted Heating, Evaporative Cooling, Double Remote Garage and an alarm.

3 🚐 3 🚍 2 🚍

View: https://www.ypa.com.au/7385700