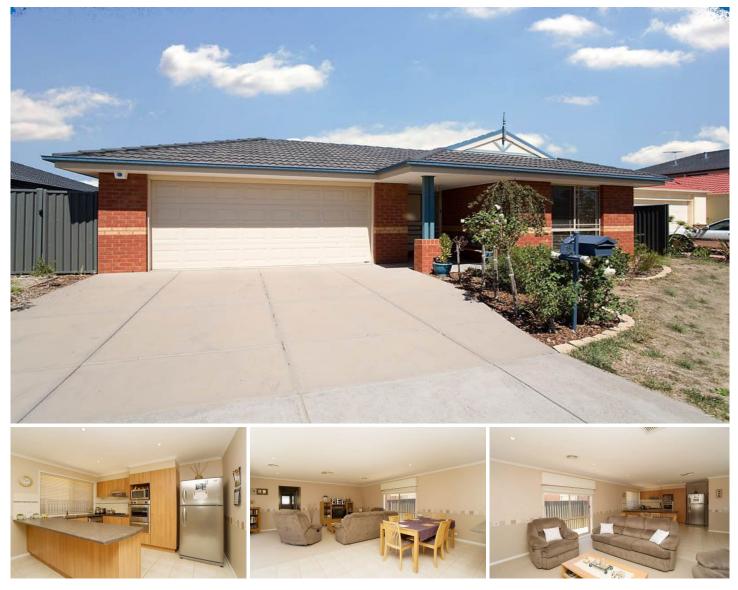

## 15 Tucker Place CAROLINE SPRINGS VIC

This attractive home is located in a great pocket of Caroline Springs adjacent to parkland and play areas. Comprising of three great sized bedrooms, massive master with huge walk in robe and ensuite, formal lounge, huge open plan living, adjacent dining and stunning kitchen.

Other features include double lock up garage with internal access and drive thru access to the court yard, well established gardens, alarm system, ducted heating and evaporative cooling, down lights throughout and tiled entry. If easy living is what you want, then this home is for you. 3 🛤 2 🚔 2 🖨