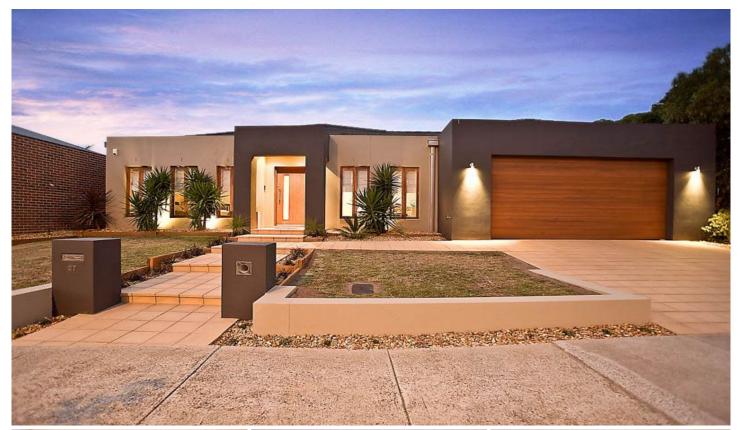

## 27 Furlong Road CAROLINE SPRINGS VIC

Well presented and very stylish home, this large home is located in the highly popular pocket of Cairnlea.

3 bedrooms master with WIR and ensuite, and study, there is a formal large lounge and dining room, open kitchen/meals area with European appliances with glass splash back and plenty of cupboards space and formal living room.

A beautiful outdoor entertaining area, with decking and with well landscaped gardens adds a touch of class to this lovely home.

The home also features polish floor boards throughout, down lights, and a home video system with alarm, double garage with internal access into the home

## 3 2 2 2

Land Size: 599 sqm

View: https://www.ypa.com.au/7385709