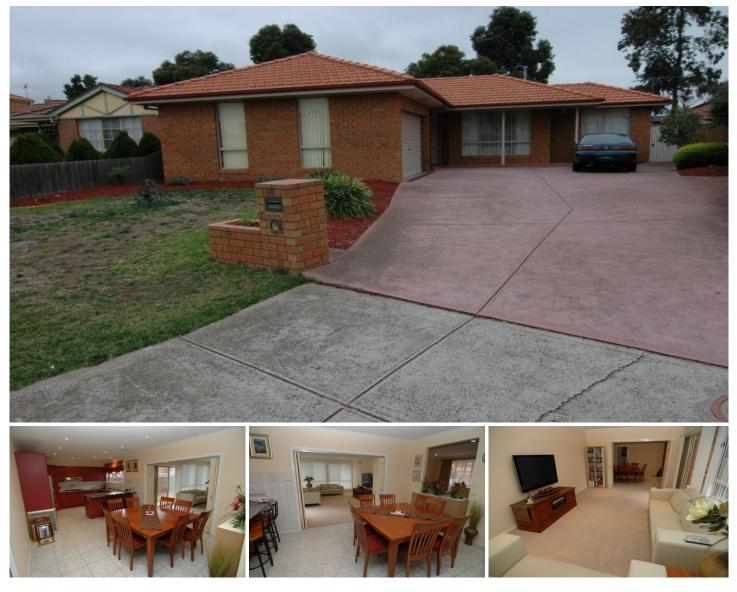

## 4 Lawry Court KEILOR EAST VIC

Situated in one of East Keilors most desirable areas, The Pavilions, and located only minutes away from Dinah parade shops, Centreway, private and public schools, East Keilor Leisure centre, freeway access and parklands, this home is very convenient to all that matters. This immaculately presented residence boasts a host of features including 2 living areas with plenty of space to entertain, large open kitchen/meals area, 4 bedrooms, 2 bathrooms and a double garage. Other features include ducted heating, down lights throughout, garden shed, gas appliances and much more. A fantastic opportunity for the growing family to move right in and enjoy.