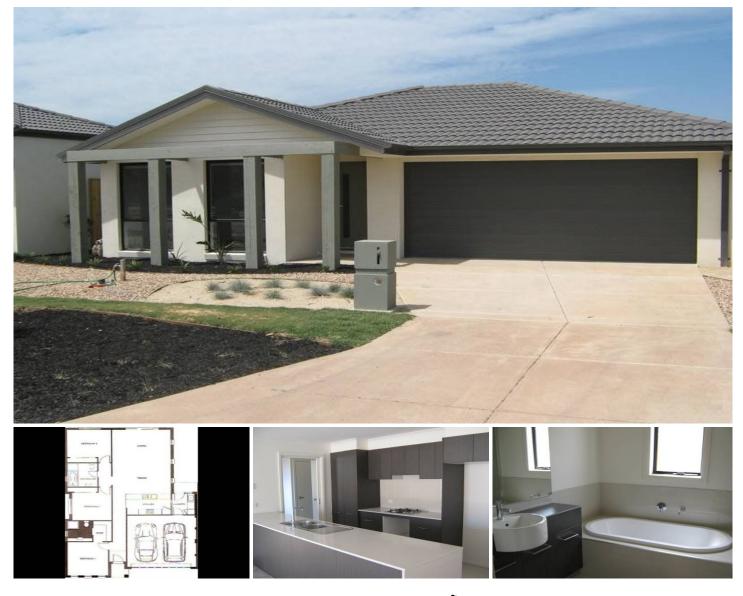

## **19 Belleville Close BURNSIDE VIC**

This quality built home, has all the attributes that a 1st home buyer and the astute investor would want. 3 bedrooms, master with ensuite and open family and kitchen meals area is just what you have been looking for. The comfort and space of this home is met with the quality that has been put inside it, luxury kitchen with stone bench tops, stainless steel appliances, laminated cupboards, plush wall to wall carpets, porcelain tiles, gas hotplate and range hood, bedrooms consist of frameless mirror sliding doors in BIR, master has own ensuite and WIR, ducted heating, double garage, water tanks and most importantly 5 start rated.

Surrounded by parks and lakes, this quality home won't last long. Call now for an immediate inspection. Contact: Zole Ali 0414 447 804 Dee (Ty) Nguyen 0404 816 663