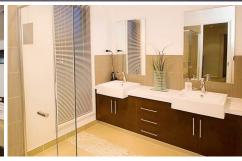

Features 3 bedrooms (master with ensuite, all with BIRs), State of the Art kitchen overlooks dining and family rooms. This opens to an outdoor entertaining area.

Includes gas ducted heating, reverse air conditioning, alarm system, square set cornices, 2.4 metre high doors, and a lock up garage with remote control door. Dont wait for a SOLD sign!