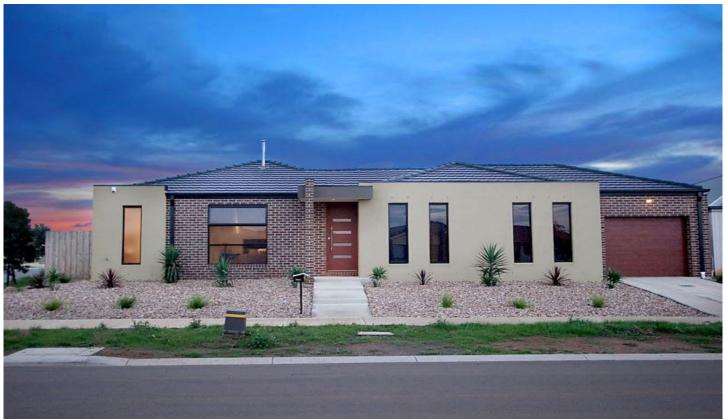

## 32 Christina Crescent KURUNJANG VIC

Stunning design combine here with quality craftsmanship to create a house youll call home for your family. An exceptional lifestyle in an architect designed ultra modern contempory home.

Features 3 bedrooms (master with ensuite, all with BIRs), State of the Art kitchen overlooks dining and family rooms. This opens to an outdoor entertaining area.

Includes gas ducted heating, reverse air conditioning, alarm system, square set cornices, 2.4 metre high doors, and a lock up garage with remote control door. Dont wait for a SOLD sign!