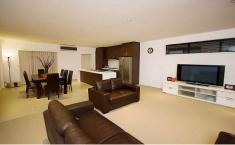

Features 3 bedrooms (master with ensuite, all with BIRs), State of the Art kitchen overlooks dining and family rooms. This opens to an outdoor entertaining area.

Includes gas ducted heating, reverse air conditioning, alarm system, square set cornices, 2.4 metre high doors, and a lock up garage with remote control door. Dont wait for a SOLD sign!