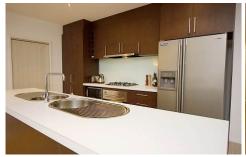

Features 3 bedrooms (master with ensuite, all with BIRs), State of the Art kitchen overlooks dining and family rooms. This opens to an outdoor entertaining area.

Includes gas ducted heating, reverse air conditioning, alarm system, square set cornices, 2.4 metre high doors, and a lock up garage with remote control door. Dont wait for a SOLD sign!