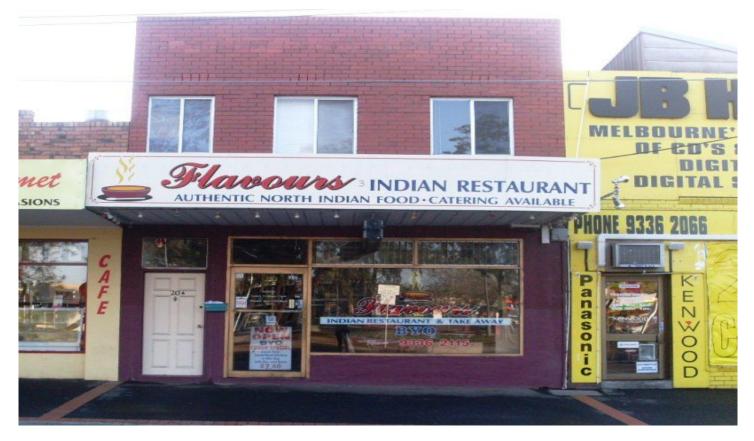

## 20 Centreway KEILOR EAST VIC

Located amongst other successful businesses in the Centreway this is one ideal position for any astute investor. You are given the opportunity of a perfect location with access to the Western Ring Road just around the corner. This ideal retail premises returns \$38 000 per annum which gives you approximately a 7% return. You can also take advantage of the residential area upstairs which has recently been renovated

Currently rent is returning \$10,920 upstairs and \$27,696 downstairs, annually.