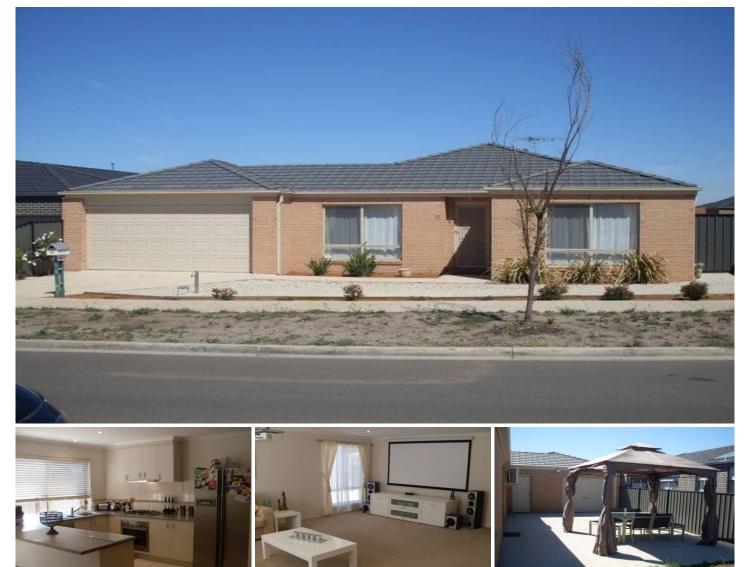

## **12 Stirling Drive DERRIMUT VIC**

Nestled away in the new Brimbank Estate, marvelously presented and ideally positioned stands this family home that will cater to all your family needs. With its enjoyable, flexible and bright open plan living zones and its modern features you will never want to leave home again. Comprising of 3 bedrooms with BIRs, master with full en-suite & WIR, study/4th bedroom, well equipped quality kitchen, generous family and dining areas, formal lounge, double remote garage & outdoor area, other features include; ducted heating, split system cooling, S/S app, & dishwasher. So why go through the head aches of building when your dream home has already been built!