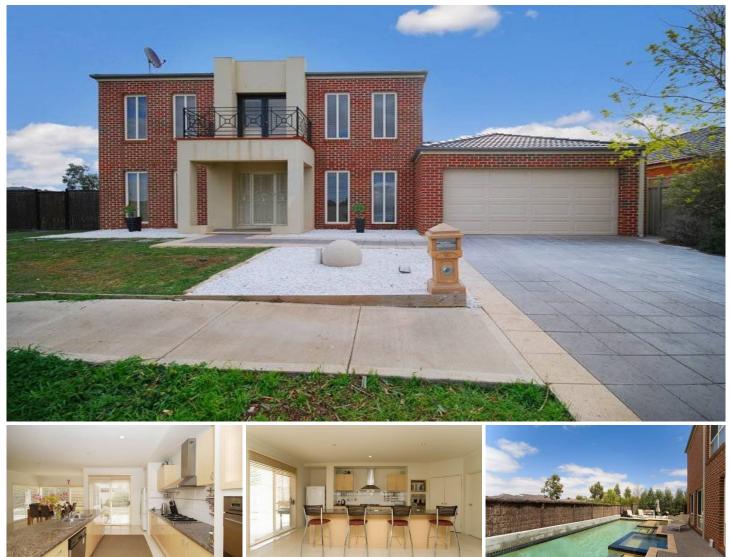

## **16 Herrington Turn CAROLINE SPRINGS VIC**

Everything you want and need. This modern day castle consists of 5 large bedrooms, master with ensuite and WIR, guest room with ensuite, BIR in all other rooms. 2 living area, open plan kitchen/dining with quality finishes. This home is also fully equipped with alarm, heating and cooling, upstairs retreat and balcony, double garage with remote control with drive through access into backyard.

Also a 17 meter heated swimming pool with spa and kiddie's pool. What more could you ask for. If you have a family or planning to have one, inspection is a must. But be warned... you will fall in love... Contact: