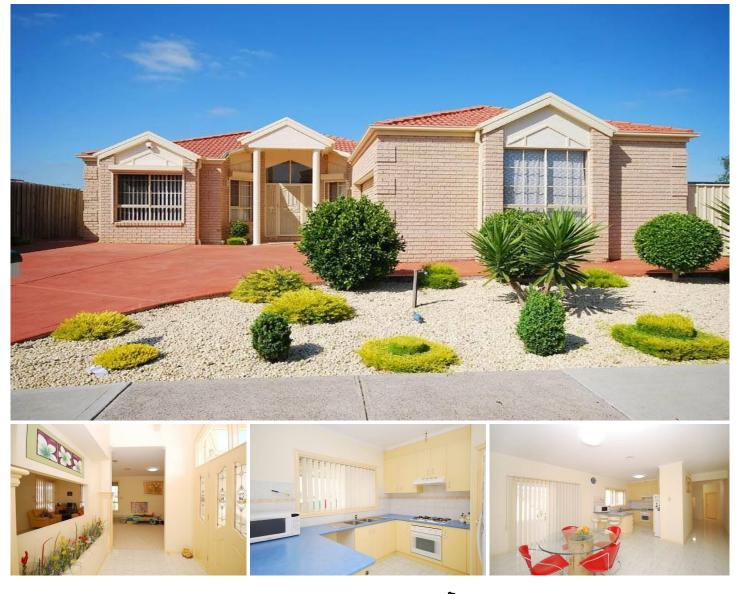

## **5 Ibis Grove CAIRNLEA VIC**

Situated in the heart of Cairnlea, a stone throw away from parks and lakes, only a stroll away from shopping centre and primary school, hop skip then jump to bus stop. This modern designed 3 bedroom home, master with ensuite and WIR, BIR in other 2, is set on a large corner block with very little maintenance. Huge double remote controlled garage, cooling and heating, fully alarmed with roller shutters on most windows this home is ready for you to move and settle right in. Other close and convenient amenities are train station, hospital and western ring rd. If location is what your after then search no further!

## 3 🎮 2 🚔 2 🖨

Land Size : 667 sqm View : https://www.ypa.com.au/7385739