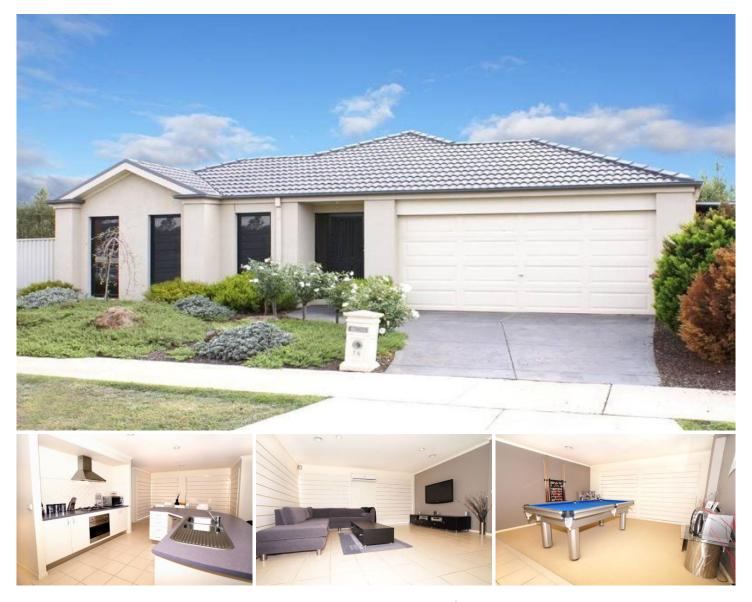

## 16 Morton Close CAROLINE SPRINGS VIC

This exquisite residence will astound you with its superior design and features, located in the Parkside Estate and only minutes away from Caroline Springs Shopping Centre, schools and public transport. Comprising of 3 spacious bedrooms, master with ensuite and WIR, formal lounge, modern kitchen with top the range S/S appliances, separate dining area and down lights throughout this superb home.

Other features include heating/cooling, double remote garage, fully landscaped low maintenance gardens and under cover pergola area, great for entertaining guests. Inspection is a must!!

3 📭 2 🔓 2 🗬

View: https://www.ypa.com.au/7385749