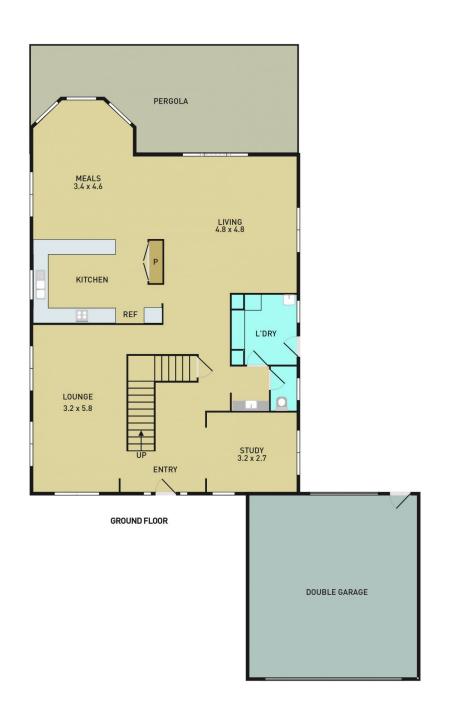

## 29 Illawong Terrace BURNSIDE VIC

If peace & tranquility is important to you & your family, then look no further than this delightful light filled family home offering generous indoor/outdoor living areas & rear access for the boat, caravan or trades person with trailers. Located opposite parklands & within close proximity to Ballarat Road, Burnside shopping Complex, parklands, walking tracks, schools, public transport & only minutes to Caroline Springs Town Centre & train station.

- Presenting approx 36sqs on approx 739m2 land.
- Large master with retreat, W.I.R & balcony.
- Front formal lounge/ dining , separate study.
- Spacious kitchen, adjoining meals & family room.
- Double remote garage with rear access.
- Huge covered pergola area & large lawn area.
- Convenient upstairs retreat.
- Ducting heating, evap cooling, security camera.