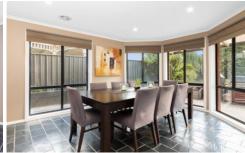

- Presenting approx 36sqs on approx 739m2 land.
- Large master with retreat, W.I.R & balcony.
- Front formal lounge/ dining , separate study.
- Spacious kitchen, adjoining meals & family room.
- Double remote garage with rear access.
- Huge covered pergola area & large lawn area.
- Convenient upstairs retreat.
- Ducting heating, evap cooling, security camera.