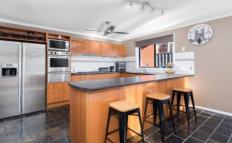

- Presenting approx 36sqs on approx 739m2 land.
- Large master with retreat, W.I.R & balcony.
- Front formal lounge/ dining , separate study.
- Spacious kitchen, adjoining meals & family room.
- Double remote garage with rear access.
- Huge covered pergola area & large lawn area.
- Convenient upstairs retreat.
- Ducting heating, evap cooling, security camera.