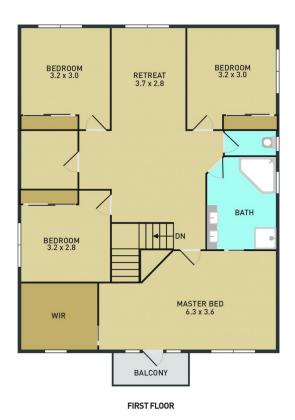

- Presenting approx 36sqs on approx 739m2 land.
- Large master with retreat, W.I.R & balcony.
- Front formal lounge/ dining , separate study.
- Spacious kitchen, adjoining meals & family room.
- Double remote garage with rear access.
- Huge covered pergola area & large lawn area.
- Convenient upstairs retreat.
- Ducting heating, evap cooling, security camera.