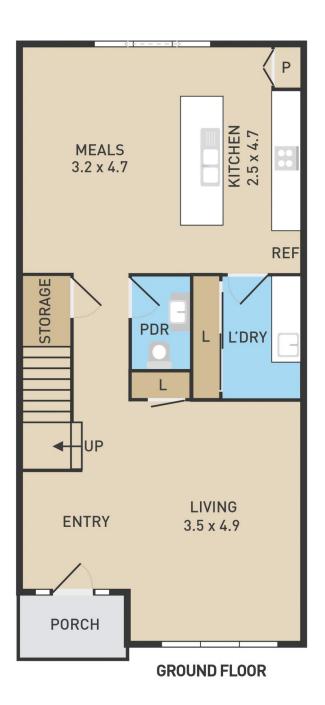

- Master with W.I.R, ensuite & balcony, lake views.
- Spacious front formal lounge.
- Modern kitchen, stone tops, glass splashback.
- SS dishwasher, oven, range hood & gas hotplates.
- Adjoining light filled meals area,
- Double remote garage, 2 split systems, down lights
- Paved courtyard for relaxing/outdoor dining.
- Close to all amenities C/Springs has to offer.