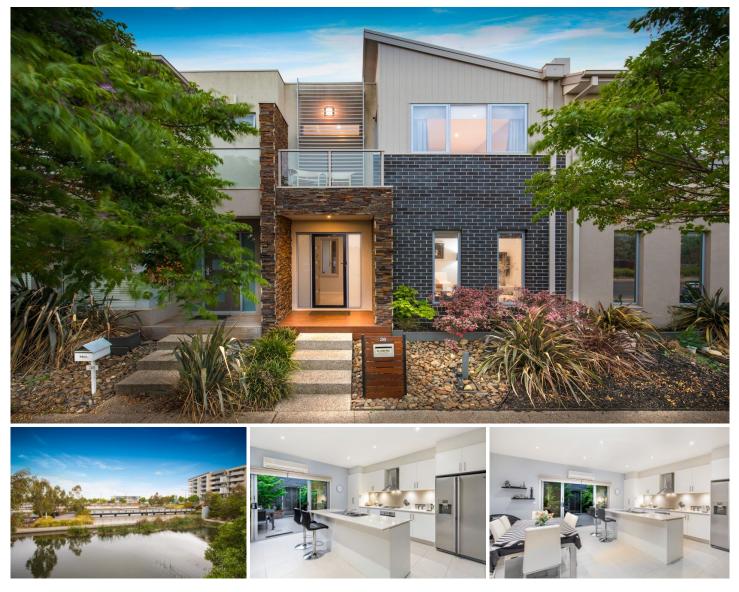

## 36 Warner Way CAROLINE SPRINGS VIC

This immaculate, low maintenance & well maintained home is perfectly positioned opposite the picturesque lake in the centrally located Cypress Views estate, presenting a fantastic opportunity to live near CS Town centre, Lake Caroline, West Waters Hotel ,shops, schools & restaurants, providing one lucky buyer the opportunity to own their dream or ideal investment.

- Master with W.I.R, ensuite & balcony, lake views.
- Spacious front formal lounge.
- Modern kitchen, stone tops, glass splashback.
- SS dishwasher, oven, range hood & gas hotplates.
- Adjoining light filled meals area,
- Double remote garage, 2 split systems, down lights
- Paved courtyard for relaxing/outdoor dining.
- Close to all amenities C/Springs has to offer.