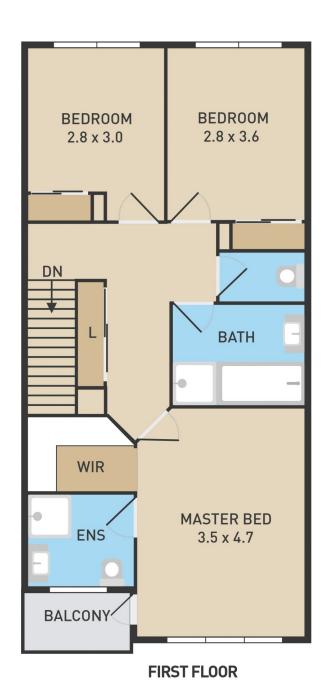

- Master with W.I.R, ensuite & balcony, lake views.
- Spacious front formal lounge.
- Modern kitchen, stone tops, glass splashback.
- SS dishwasher, oven, range hood & gas hotplates.
- Adjoining light filled meals area,
- Double remote garage, 2 split systems, down lights
- Paved courtyard for relaxing/outdoor dining.
- Close to all amenities C/Springs has to offer.