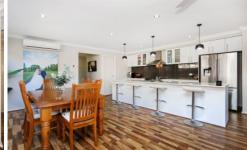

- Spacious master with W.I.R & spotless ensuite.
- Modern kitchen with stone bench tops & W.I.P.
- Adjoining meals & light filled family room.
- Separate home theatre/rumpus room.
- Double remote garage with internal access.
- Decked alfresco ideal for entertaining, lawn, shed.
- Ducted heating, split system cooling, ceiling fansLaminate flooring, Bosch d/washer, 900mm SS cooker.