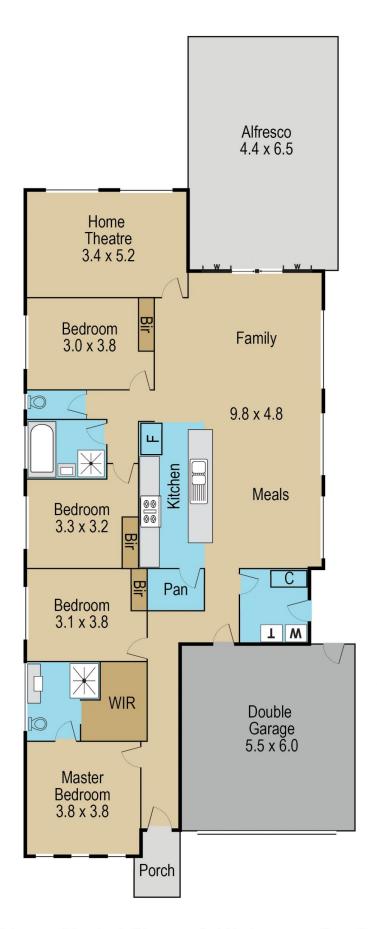

## 570 Hume Drive FRASER RISE VIC

This immaculate, modern & well-maintained home will suitably impress with its flexible layout, decked alfresco & convenient location near Springside West school, local speciality shops, childcare & within close proximity to Taylors Hill Village, Caroline Springs town centre, parks, walking tracks, restaurants & public transport making this GEM perfect for a first home buyer, investor or downsizers!

- Spacious master with W.I.R & spotless ensuite.
- Modern kitchen with stone bench tops & W.I.P.
- Adjoining meals & light filled family room.
- Separate home theatre/rumpus room.
- Double remote garage with internal access.
- Decked alfresco ideal for entertaining, lawn, shed.
- Ducted heating, split system cooling, ceiling fansLaminate flooring, Bosch d/washer, 900mm SS cooker.

4 🗀 2 🔓 2 🖨

View: https://www.ypa.com.au/7385760

Andrew Migliorisi 0432 526 844