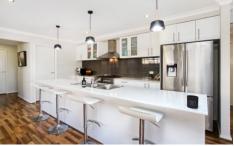

- Spacious master with W.I.R & spotless ensuite.
- Modern kitchen with stone bench tops & W.I.P.
- Adjoining meals & light filled family room.
- Separate home theatre/rumpus room.
- Double remote garage with internal access.
- Decked alfresco ideal for entertaining, lawn, shed.
- Ducted heating, split system cooling, ceiling fansLaminate flooring, Bosch d/washer, 900mm SS cooker.