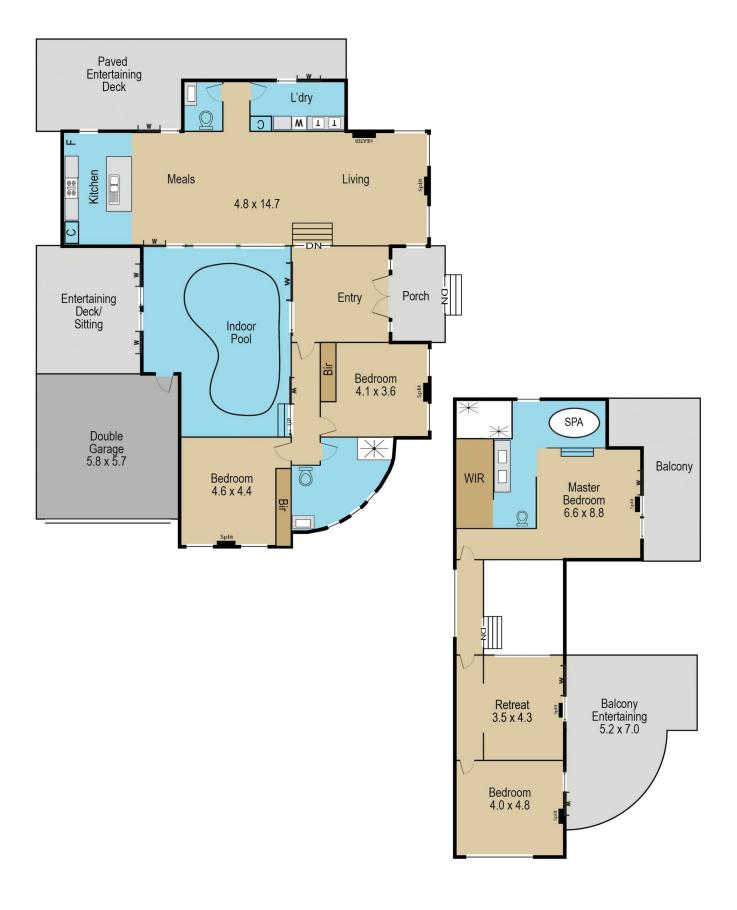

- Grand entrance with soaring 11ft approx. ceilings.
- Step down formal lounge with gas fireplace.
- Luxurious master with ensuite, spa & balcony.
- Kitchen with SS appliances & generous meals.
- 2 downstairs bedrooms, spacious central bathroom.
- Upstairs retreat, opening to a large balcony.
- Indoor/inground pool, decked courtyard.
- Surround sound, 5 split systems, timber floors.