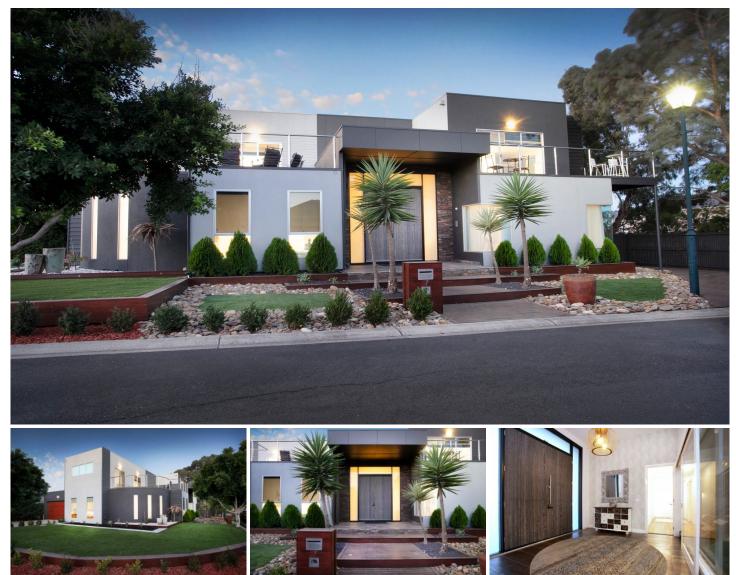

## 7 Finsbury Close CAROLINE SPRINGS VIC

Perfectly polished & positioned in the peaceful & leafy Grove Estate lies this spotless, light filled warm & inviting family home with soaring high ceilings & multiple living zones & fantastic indoor, inground pool which will make one lucky buyer very happy! Located only moments away from parklands, walking tracks & minutes to local schools, CS Town centre & public transport, this home is conveniently & centrally located

- Grand entrance with soaring 11ft approx. ceilings.
- Step down formal lounge with gas fireplace.
- Luxurious master with ensuite, spa & balcony.
- Kitchen with SS appliances & generous meals.
- 2 downstairs bedrooms, spacious central bathroom.
- Upstairs retreat, opening to a large balcony.
- Indoor/inground pool, decked courtyard.
- Surround sound, 5 split systems, timber floors.