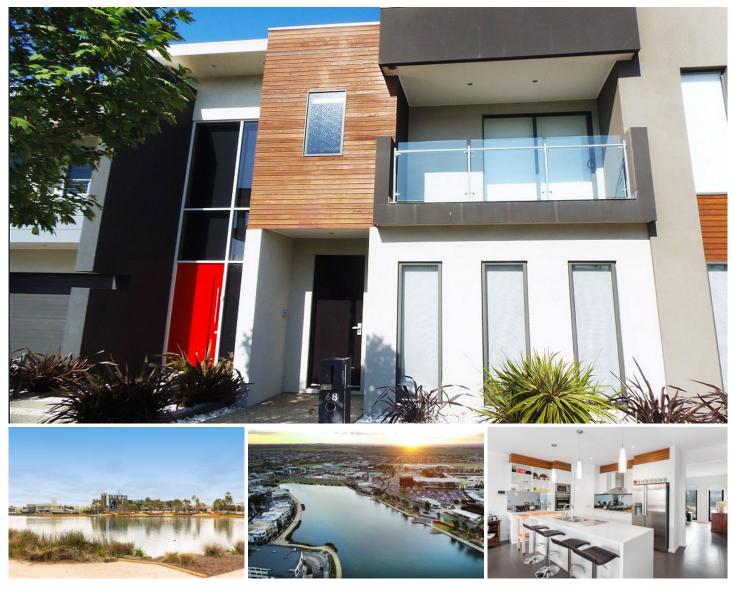

## 68 The Esplanade CAROLINE SPRINGS VIC

Ideally located in the popular & in-demand " The Esplanade" estate lies this superb townhouse, perfectly positioned opposite Lake Caroline & within close proximity to CS Town centre & shopping precinct, schools, public transport, West Waters Hotel & park lands. Offering a well-designed floor plan this flexible, functional property has all the comforts a first home buyer, young family/professional couple or astute investor requires!

- Master with W.I.R's, ensuite, balcony, lake views!
- Spacious front formal lounge with lake views.
- Modern kitchen with stone tops & SS appliances.
- Light filled meals & adjoining family area.
- Large upstairs retreat/ study with skylight.
- Double remote garage, storage room.
- Concreted courtyard, ideal for entertaining.
- Alarm, split system heating/cooling, high ceilings