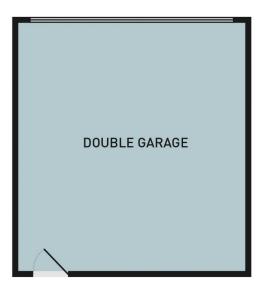

- Master with W.I.R's, ensuite, balcony, lake views!
- Spacious front formal lounge with lake views.
- Modern kitchen with stone tops & SS appliances.
- Light filled meals & adjoining family area.
- Large upstairs retreat/ study with skylight.
- Double remote garage, storage room.
- Concreted courtyard, ideal for entertaining.
- Alarm, split system heating/cooling, high ceilings

## View : https://www.ypa.com.au/7385762

FIRST FLOOR

**GROUND FLOOR**