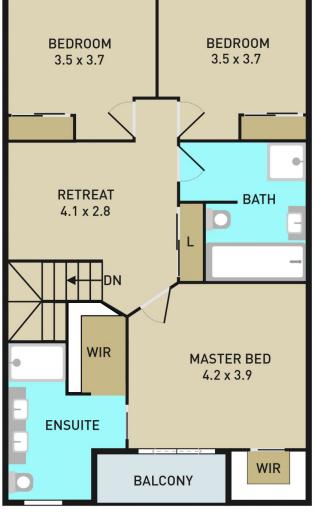

- Master with W.I.R's, ensuite, balcony, lake views!
- Spacious front formal lounge with lake views.
- Modern kitchen with stone tops & SS appliances.
- Light filled meals & adjoining family area.
- Large upstairs retreat/ study with skylight.
- Double remote garage, storage room.
- Concreted courtyard, ideal for entertaining.
- Alarm, split system heating/cooling, high ceilings

## View : https://www.ypa.com.au/7385762

FIRST FLOOR

**GROUND FLOOR**