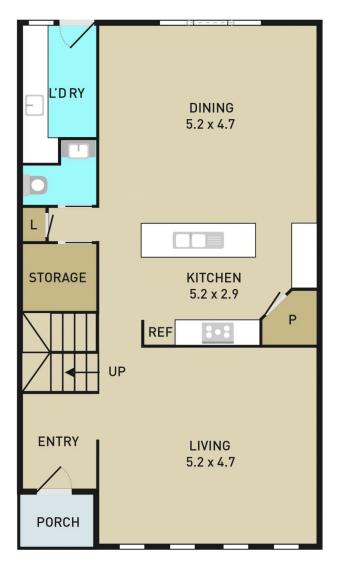

- Master with W.I.R's, ensuite, balcony, lake views!
- Spacious front formal lounge with lake views.
- Modern kitchen with stone tops & SS appliances.
- Light filled meals & adjoining family area.
- Large upstairs retreat/ study with skylight.
- Double remote garage, storage room.
- Concreted courtyard, ideal for entertaining.
- Alarm, split system heating/cooling, high ceilings

## View : https://www.ypa.com.au/7385762

FIRST FLOOR

**GROUND FLOOR**