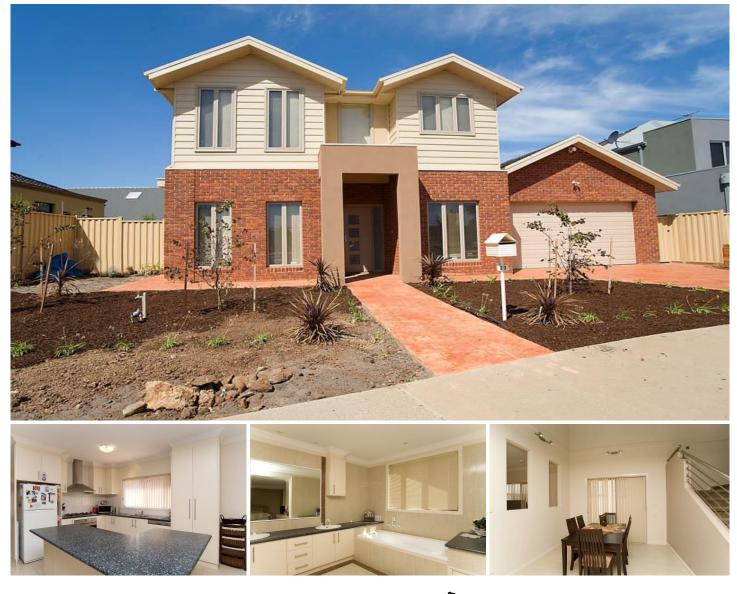

## 23 The Avenue CAROLINE SPRINGS VIC

Located in The Cypress Views Estate, this band new home offers quality and comfort offering ideal accommodation for the first home buyer or the growing family.

Comprising of four bedrooms plus study master with walk-in-robe and ensuite, formal lounge, open plan kitchen and family meal area, quality stainless steel appliances throughout, island bench top, and 9ft ceilings.

Other impressive features of this home include a double garage, ducted heating and cooling, plenty of storage cupboards and much, much more. Call now for an immediate inspection!