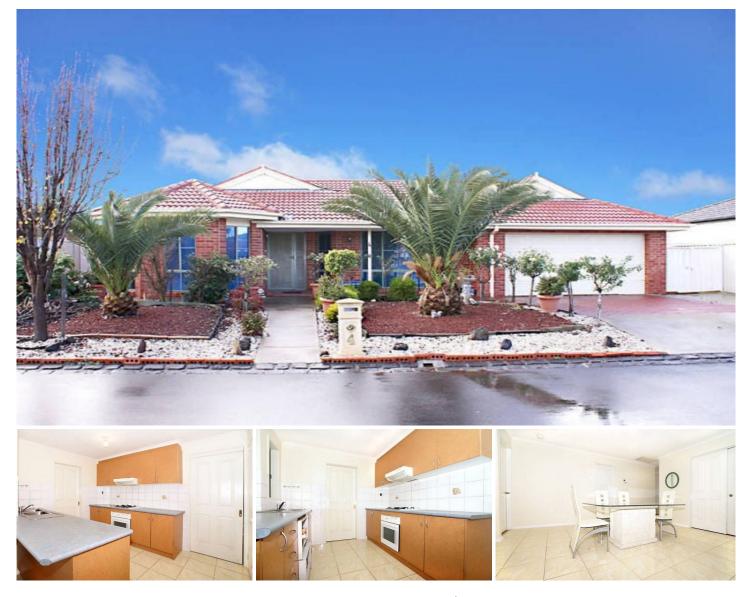

## 4 Ryan Lane CAROLINE SPRINGS VIC

If you are looking for a meticulously maintained gorgeous home then this house is the one for you. Situated close to both primary and secondary schools, shops and public transport this home is just the perfect starter for any growing family. Stylish, contemporary and designed for low maintenance - this modern abode comprises 4 bedrooms with full ensuite and WIR to master. This home incorporates open plan living with its modern kitchen overlooking the dining area, spacious living area, as well as a rumpus room. Extras include ducted heating, double garage with drive thru and floorboards all on a large allotment of approx 640m2. Don't miss out on this fantastic opportunity to own this fine home!