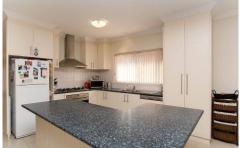

Comprising of four bedrooms plus study master with walk-in-robe and ensuite, formal lounge, open plan kitchen and family meal area, quality stainless steel appliances throughout, island bench top, and 9ft ceilings.