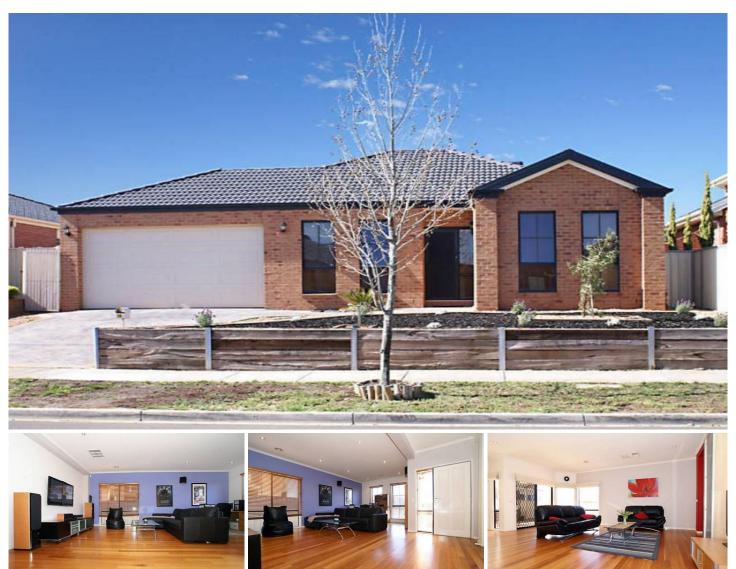

## 26 Stockton Drive CAIRNLEA VIC

With beauty that's hard to ignore and style you will truly adore, this delightful home has it all! Sitting amongst other quality homes and ideally located just minutes from all amenities, this quality built home is beautifully presented with 2 living areas, separate study, central kitchen with separate dining and family room which spills out onto a massive undercover outdoor entertaining area. At the rear of the home are 3 spacious bedrooms with BIRs, master with WIR and full ensuite with private access to the backyard. Extras are endless with ducted heating, evaporative cooling, stainless steel appliances, high ceilings, double garage all on a massive block of land of approx 670m2. This home must be seen to be truly appreciated!