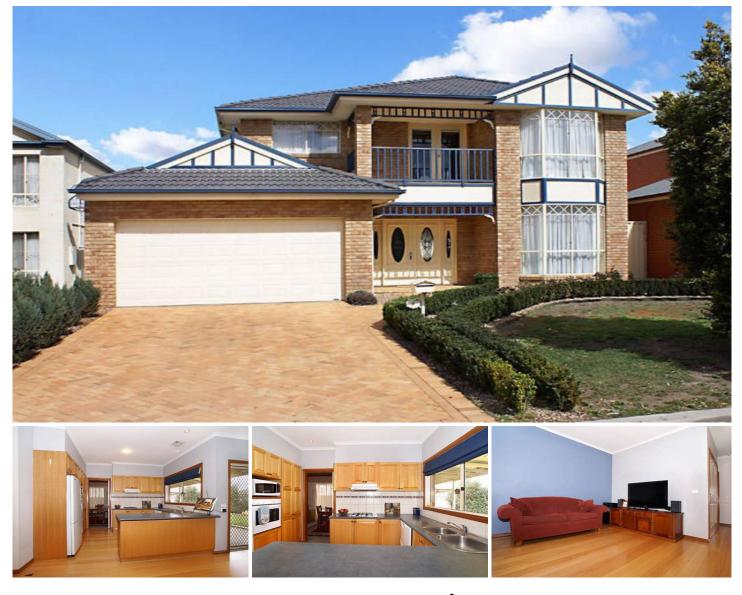

## **3 Parramatta Crt CAROLINE SPRINGS VIC**

Indulge yourself in this modern, stylish distinctively designed family home. Indulge in style and be the envy of your friends in this spacious 4 bedroom home. Showcasing a formal lounge and dining, the well appointed kitchen really makes a statement in the main living area which overlooks the open meals and family area. All this opening outside to a fabulous pergola area, offering the ultimate in outdoor entertaining all year round. Upstairs you will find a games/theatre room as well as access to the balcony, offering magnificent views of the creek. Extra features that compliment this fantastic home are heating and cooling, double garage, manicured and landscaped gardens are just of the features that make this property special. Don't miss out again, call us now!

## 4 🛤 2 📛 2 🖨

Land Size: 480 sqm View: https://www.ypa.com.au/7385777