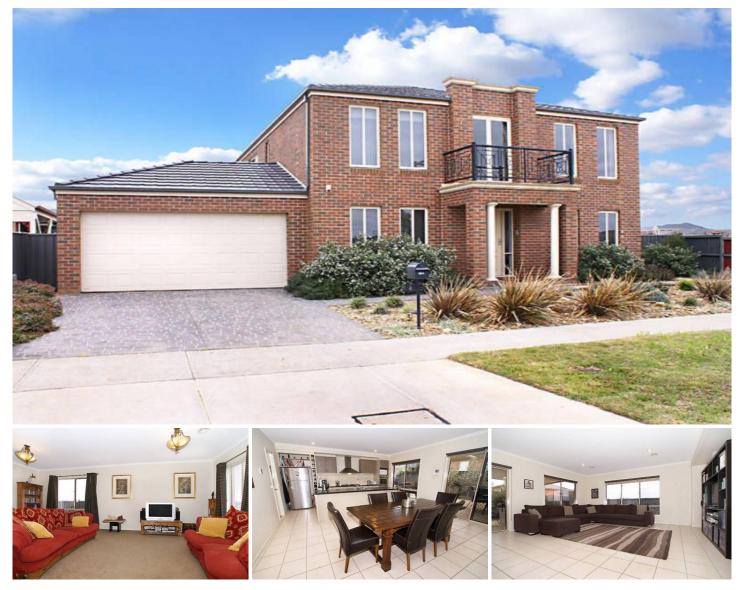

## 6 Gill Place CAROLINE SPRINGS VIC

This home has everything you could want and more. Every aspect has been looked at to ensure that every bit of quality has been added to this welcoming home with a big heart. The simple yet intelligent design of this spacious home allows you to enjoy fantastic open plan entertaining and living, while still having the seclusion of 4 private bedrooms and an upstairs retreat upstairs. Downstairs you will find a formal lounge, separate study and an open kitchen area with walk in pantry and granite benchtops overlooking the large dining and family area. Extras include heating and cooling, double garage with drive thru access and a large pergola outside perfect for entertaining. All this on a large allotment of approx 572m2 with endless panoramic views of the creek This home is of a very exclusive style and an inspection is vital if you call for quality!

## 4 🛤 2 🚔 2 🚘

Land Size : 572 sqm View : https://www.ypa.com.au/7385778