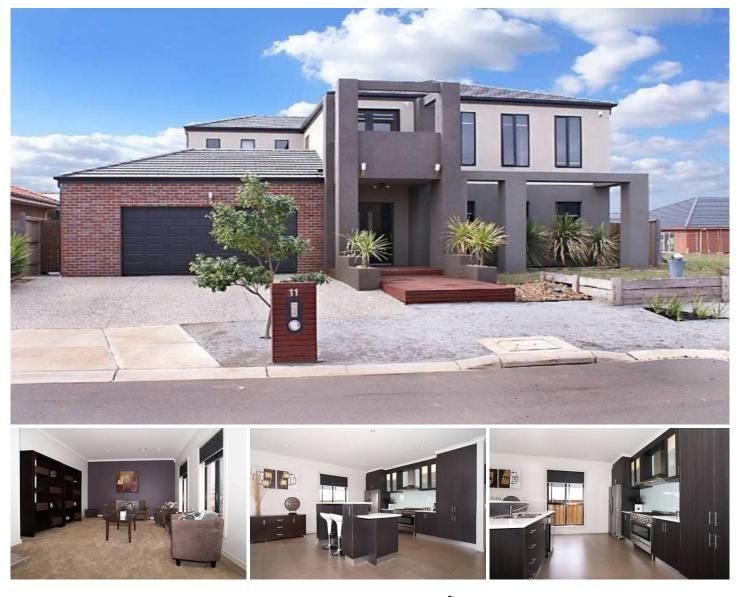

## 11 Chelsea Crt BURNSIDE HEIGHTS VIC

This fantastic 2 storey home will blow you away from the moment you step in.

Positioned in the middle of the prestigious Arbour Estate and offering 4 great sized bedrooms, formal lounge room, open space living, modern kitchen, 3 bathrooms, modern feature walls, huge living area, alarm system, ducted heating and air-condition.

Externally, this great home also offers an undercover pergola area which sits beside a huge living area and spacious backyard.

With double garage and walking distance to shops, schools, public transport and easy access to freeways, this home won't last long so if you want to place your self in prime estate call now to book an appointment.

## 4 🛤 3 🚔 2 🚘

Land Size : 637 sqm View : https://ww

: https://www.ypa.com.au/7385780