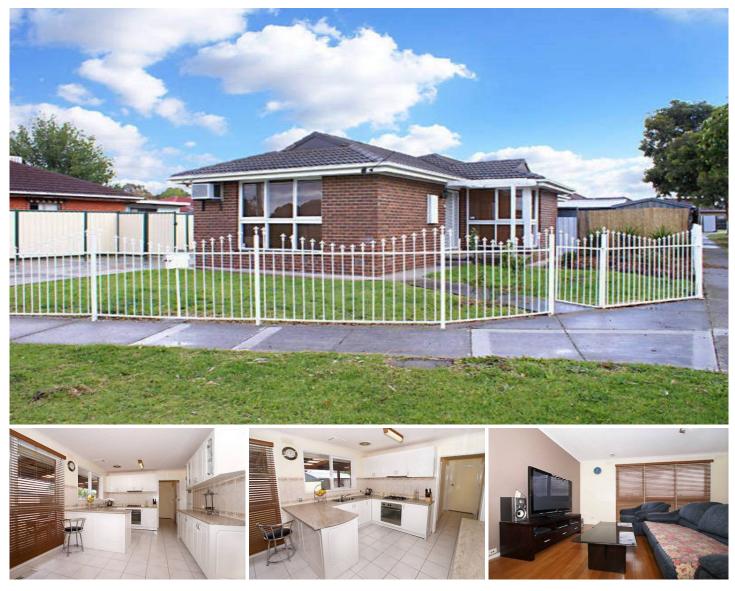

## 7 Birchwood Blv DEER PARK VIC

Set in a quiet location, ideal for families, this lovely brick veneer home has a lot to offer.

Better still, the home itself is well presented and has everything you need to start a new life including great potential with nothing to do but to move in. Upon front entry, step into this newly renovated modernised home with glistening floor boards. This light filled home comprises 3 good size bedrooms, fully equipped kitchen and large meals area and family area. Extras include heating, timber blinds, stainless steel appliances and an outdoor pergola. In a location handy for all, close to Brimbank Shopping Centre, schools and public transport. Don't miss out on this prime opportunity!