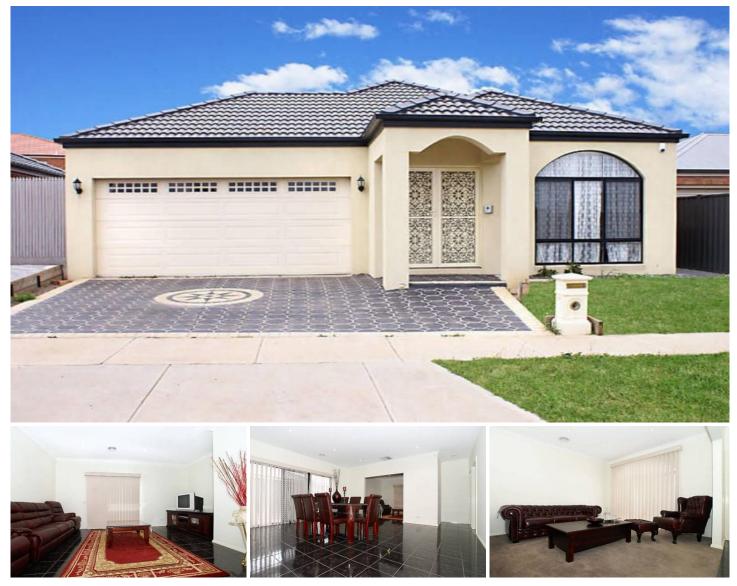

## **3 Counihan Avenue CAROLINE SPRINGS VIC**

You will be kicking yourself if you miss out on this gorgeous 4 bedroom property, perfect for a first home buyer or a growing family. From the moment you walk through the front door you will be awestruck by the quality, space and ambience of this stunning home. This spacious residence with open plan living in design offers two living areas including formal lounge and a large family area adjacent to the central hostess kitchen and meals area. The gourmet kitchen is fully equipped with plenty of overheads and bench space, perfect for family gatherings. Extras include 9ft ceilings, heating and cooling, double garage with drive thru access and an outdoor entertaining area. Yes, you are set for a great life here! Call now to inspect! 4 🛤 2 🚰 2 🚘