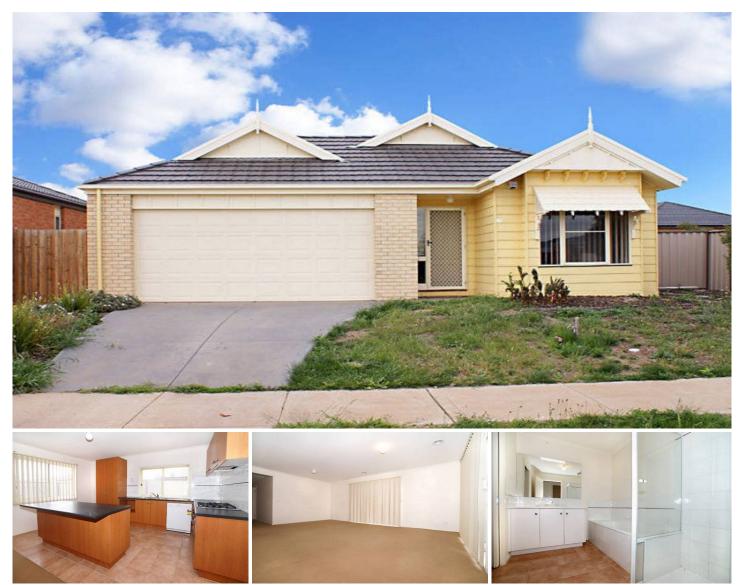

## 20 Lyons Avenue BURNSIDE VIC

Whether you are looking for a sensationally-located first home or an affordable, low maintenance investment, this neat home is your answer. Located in the exciting Tenterfield Estate is this spacious 3 bedroom home with semi-ensuite. A highlight of the home is the spacious kitchen with ample cupboards featuring gas appliances overlooking the light filled meals and spacious open plan living area. Also includes extras like double remote control garage with drive thru access, large backyard, ducted heating and air conditioning. Located in a quiet cul-de-sac, this home is a perfect start or a great investment opportunity. The best time to buy is now! Look now before it's too late!