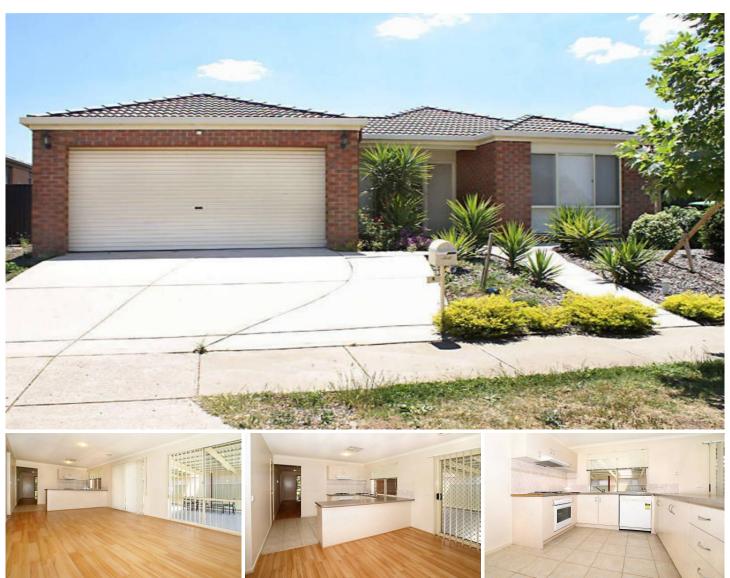

## 4 Earlington Blv BURNSIDE VIC

Located in Earlington just meters from shops, parks, schools and access to the freeway lies this great family home with nothing to be done but for you to move in. This home offers plenty of space with three bedrooms, master having full ensuite and WIR. The large kitchen with dishwasher offers plenty of cupboard and bench space and a large family and meals area. There is a generous sized separate formal living area making this ideal for the whole family. With ducted heating, double garage and a huge pergola outside perfect for those summer BBQs with friends and family, this is an outstanding package. Call today and be impressed!