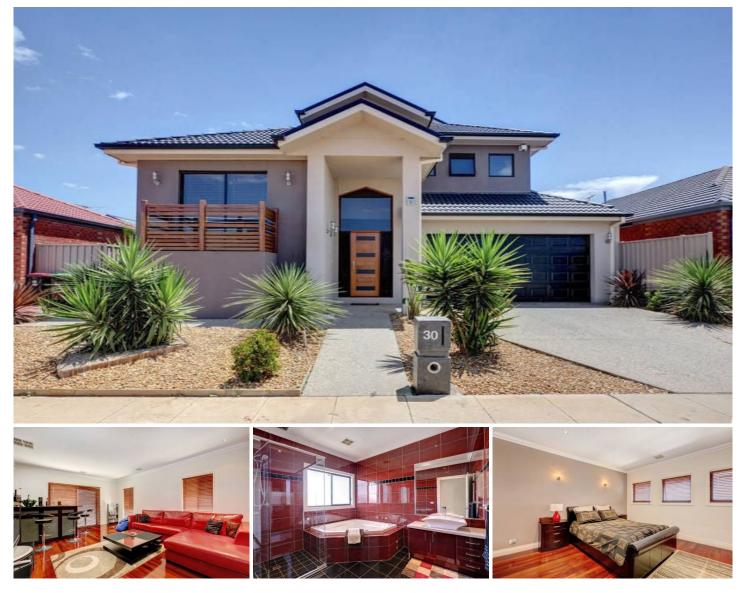

## 30 Oakview Parade CAROLINE SPRINGS VIC

Bold and striking are two of many words that are epitomised by the lines and design of this beautiful modern home set in the sought after Oakwood Estate. Once inside, the designer class through the 3 levels of the property with stunning quality fittings and fixtures highlight the impressive design of the home. Comprising of 3 bedrooms plus study, a stunning kitchen overlooking the meals and alfresco area, separate family room as well as a rumpus room. Other features include double garage, ducted heating and cooling and down lights throughout. There's just too much too mention! All of this set only minutes from the park, schools, shops and public transport. If you are looking for quality and space this is the one you've been waiting for!