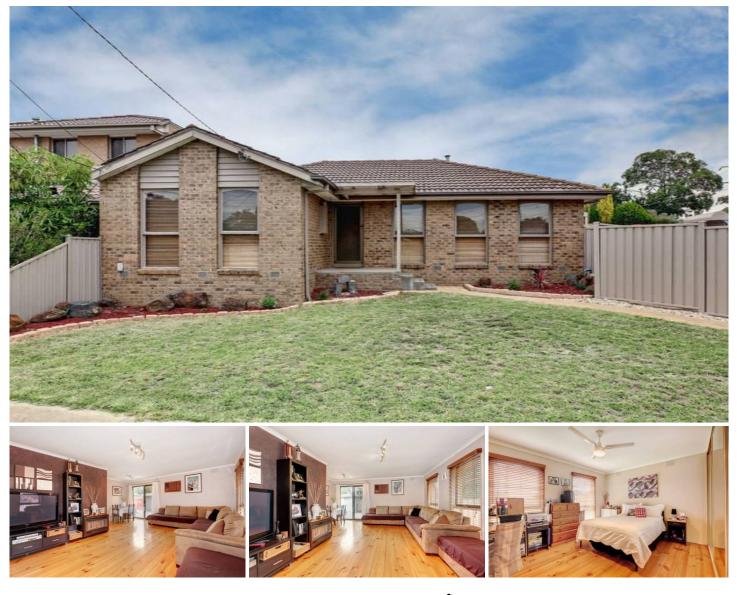

## 8 Allandale Drive DEER PARK VIC

Located in the peaceful and well sought after Deer Park, this modern home is close to public transport, schools and shops, here is the home you have been searching for! Boasting 3 bedrooms all with built in robes, central bathroom and toilet, huge kitchen with separate living room. Invite family and friends over to enjoy the large outdoor entertaining area with plenty of space in the backyard for the kids to play. Also includes skylight in the bedroom. This home is very affordable and it's perfect for first home buyers, don't wait call NOW for inspection.

## 3 🎮 1 🚝

Land Size : 398 sqm View : https://www.ypa.com.au/7385807