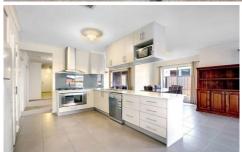

## 14 Wylie Circuit BURNSIDE HEIGHTS VIC

Not often does a classy and understated home like this become available in a sought after area like this, let alone positioned in a peaceful pocket. Featuring 3 bedrooms, master with huge WIR and full ensuite, separate study and spacious formal lounge. The tiled kitchen has been tastefully designed with vast expanses of Caesar stone bench tops, ample cupboard storage and tiled splashbacks, overlooking the meals and family area. Extras include heating and cooling, outdoor entertaining area, alarm system, double garage and much more. The property market is booming and opportunities to buy the right home in fast growth areas like Burnside Heights are becoming more and more difficult call NOW!