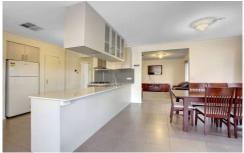

## 14 Wylie Circuit BURNSIDE HEIGHTS VIC

Not often does a classy and understated home like this become available in a sought after area like this, let alone positioned in a peaceful pocket. Featuring 3 bedrooms, master with huge WIR and full ensuite, separate study and spacious formal lounge. The tiled kitchen has been tastefully designed with vast expanses of Caesar stone bench tops, ample cupboard storage and tiled splashbacks, overlooking the meals and family area. Extras include heating and cooling, outdoor entertaining area, alarm system, double garage and much more. The property market is booming and opportunities to buy the right home in fast growth areas like Burnside Heights are becoming more and more difficult call NOW!